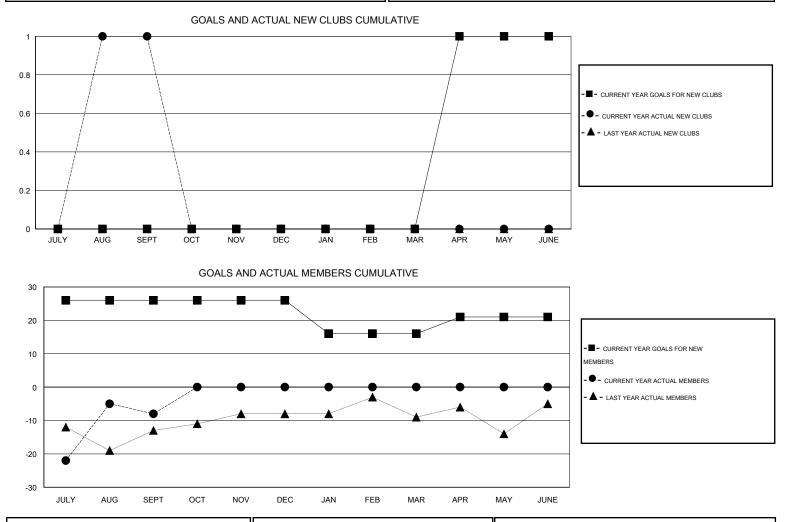

## LOCATION MARYLAND

GMT CA 1

|               |                  | Clubs             |                  |                  | Members               |                    |                                     |                    |                  |  |
|---------------|------------------|-------------------|------------------|------------------|-----------------------|--------------------|-------------------------------------|--------------------|------------------|--|
|               | RESU             | LTS FOR 2016-2017 |                  |                  | RESULTS FOR 2016-2017 |                    |                                     |                    |                  |  |
| QUARTER       | NEW CLUB<br>GOAL | NEW CLUBS         | DROPPED<br>CLUBS | NET<br>GAIN/LOSS | QUARTER               | NEW MEMBER<br>GOAL | CHARTER AND<br>NEW MEMBERS<br>ADDED | DROPPED<br>MEMBERS | NET<br>GAIN/LOSS |  |
| JULY/AUG/SEPT | 0                | 1                 | 1                | 0                | JULY/AUG/SEPT         | 26                 | 46                                  | 54                 | -8               |  |
| OCT/NOV/DEC   | 0                | 0                 | 0                | 0                | OCT/NOV/DEC           | 0                  | 0                                   | 0                  | 0                |  |
| JAN/FEB/MAR   | 0                | 0                 | 0                | 0                | JAN/FEB/MAR           | -10                | 0                                   | 0                  | 0                |  |
| APR/MAY/JUNE  | 1                | 0                 | 0                | 0                | APR/MAY/JUNE          | 5                  | 0                                   | 0                  | 0                |  |